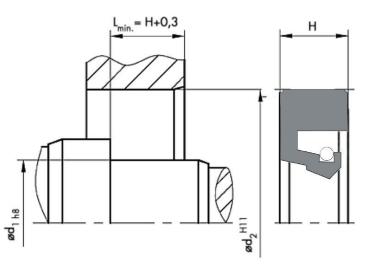

#### DESIGN

BP3 is a general purpose spring loaded, single lip seal. It features a non-metallic composite for a damage free installation. BP3 can be furnished with or without a spring retainer.